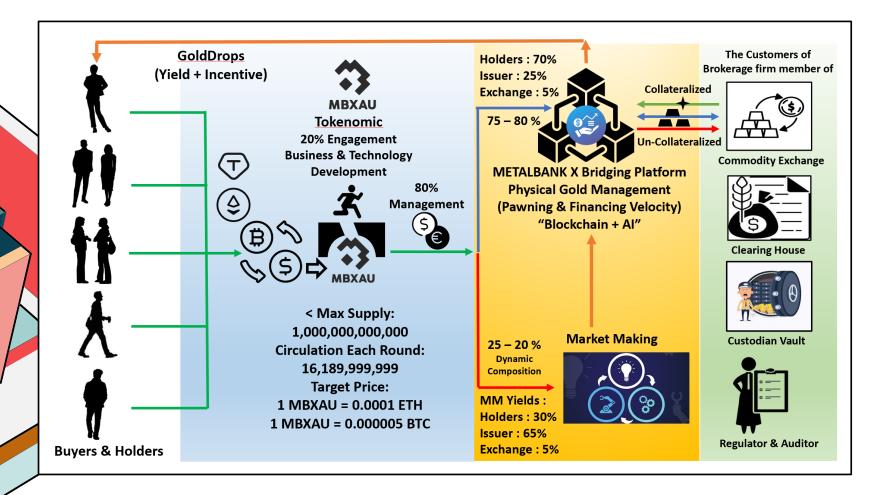

# **SUMMARY**

MBXAU tokenomics is token backed by real physical allocated gold bars as the collateralized assets and stored at the custodian vault supervised by the government agency.

Holders of MBXAU tokens may benefit from transaction fees, staking rewards and other incentives built into the METALBANK X bridging platform.

MBXAU token is able to create multiple earnings such as gains in market value, lifetime periodically return for the token holders (GoldDrops), interest rate payment and velocity of MBXAU circulation.

METALBANK X bridging platform is fully integrated with the regulated national and global commodity exchanges also the clearing house institutions to support lending liquidity for the commodity exchange investors, so the investors can leverage their trading portfolio to create more gain, a gain for the investors is a gain for MBXAU token holders too.

### FINANCIALS & NUMBER OF TOKEN

- US\$ 100,000 = 333,333,333 MBXAU Tokens
- Asset Collateralized: Allocated Physical Gold at the Regulated Commodity Exchange.
- +/- 60% (Allocated) X Current Physical Gold Price (US\$) on the Lending Platform.
- Lending Allocated terms: 45% Short, 35% Medium & 20% Long
- Collateral LTV: 70% 80%
- Target Yield Rate Repayment performance: 1% Monthly.
- Target future token price: 0.0001 ETH or 0.000005 BTC

## ALLOCATION

- US\$ 20,000 = Token Development & Engagement
- US\$ 80,000 = Token Management for 80% Gold Collateralized Lending (GCL) & 20% Token Market Making (TMM).

## AUTHENTIC

- Average Lending Deal Rate: 12% per Annum (Velocity)
  US\$ 64,000 = US\$ 7,680
- Average Market Making Rate: 6% per Annum US\$ 16,000 = US\$ 960
- Total GoldDrops for US\$ 100,000 is US\$ 8640 = 8.6% per Annum (min. estimated)
- (exclude token capital gain)